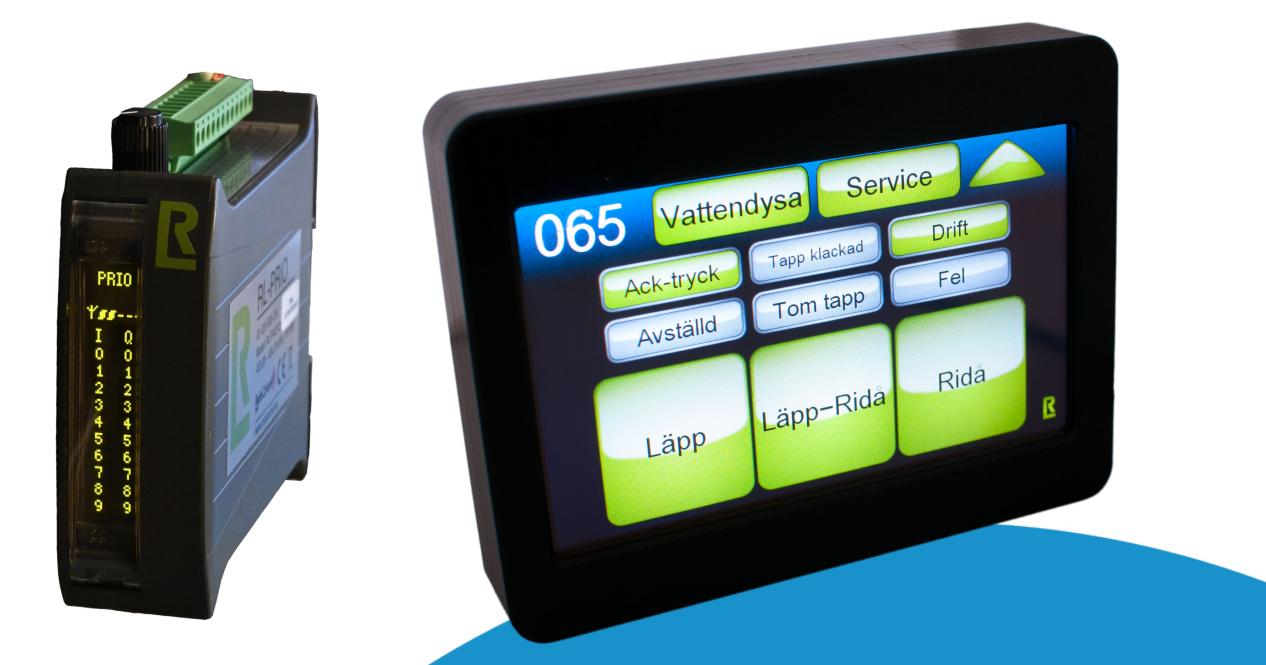

# **Connect, Configure, Run!**

RL radio modules offer exceptional flexibility, supporting various interfaces, from BUS systems to digital.

Installation is quick and easy due to its user-friendly

PLC touch display and transmitters.